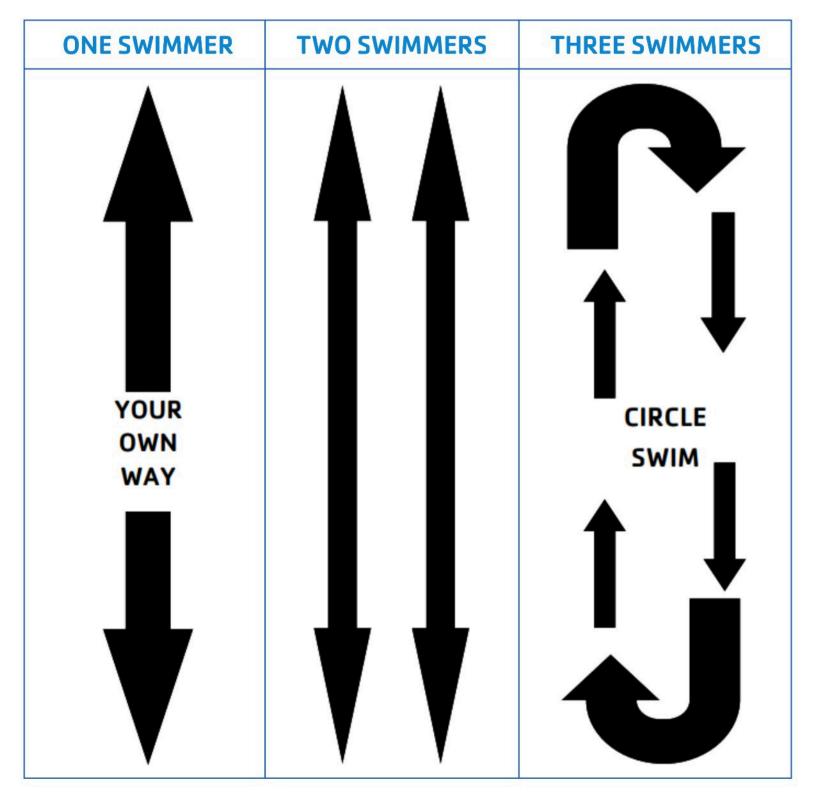

# LAP SWIMMING ETIQUETTE

## **THINGS TO KNOW**

- Please be respectful of your fellow Y friends.
- We understand our pool at times can be busy, our goal is to meet as many people's needs as possible.
- Try to swim with people who have the same ability and let them know your are entering the lane.
- Be cautious and courteous. Do not start directly in front or behind someone approaching the wall for a turn, give them room.
- With two or more swimmers in a lane, use the circle swim pattern (it's like diving, keep to the right).
- Adult Lap Swim is designated for 18+.
- We use lap lane cones to communicate different activities in the pool. Orange Open/Rec Swim, Yellow Adult Lap Swim, Green YMCA Group Exercise Class, Blue YMCA Programming.